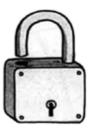

### NID 2011 - 2012

NATIONAL INSTITUTE OF DESIGN | GDPD | DESIGN APTITUDE TEST/2011.12

PAGE 5 OF 12

Q3B. Carefully look at the images of four absurd locks. Each of these image illustrate a thought. Out of given five thoughts, two are most appropriate as statement. Mark (√) these two.

- a) ... I struggle... you struggle!
- b) ...its melting
- c) ...a theft has taken place
- d) ...a sleeping system.
- e) ...a hopeless security system!

- a) ...Oh....its fussy!
- b) ...too smooth system
- c) ...oh, its fake and dysfunctional
- d) ...too easy to lock
- e) ...a playful security system