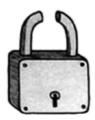

### NID 2011 - 2012

NATIONAL INSTITUTE OF DESIGN | GDPD | DESIGN APTITUDE TEST/2011.12

PAGE 5 OF 12

Q3B. Carefully look at the images of four absurd locks. Each of these image illustrate a thought. Out of given five thoughts, two are most appropriate as statement. Mark (√) these two.

[08 marks]

- a) ...don't worry everything is cool!
- b) ...actually, its burdensome and delaying.
- c) ...keep searching for a right solution!
- d) ...oh! Its contemporary!
- e) ...its rather outdated.