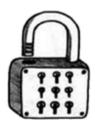

### NID 2011 - 2012

NATIONAL INSTITUTE OF DESIGN | GDPD | DESIGN APTITUDE TEST/2011.12

PAGE 5 OF 12

Q3B. Carefully look at the images of four absurd locks. Each of these image illustrate a thought. Out of given five thoughts, two are most appropriate as statement. Mark (√) these two.

[08 marks]

- a) ...don't worry everything is cool!
- b) ...actually, its burdensome and delaying.
- c) ...keep searching for a right solution!
- d) ...oh! Its contemporary!
- e) ...its rather outdated.