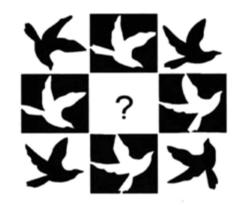

**PAGE 7** OF 12

Q4B. Given below is a pattern of nine squares with one missing square. From the options given below, circle the most appropriate option. In the space provided below, write the logic behind the selected answer.