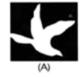

**PAGE 7** OF 12

Q4B. Given below is a pattern of nine squares with one missing square. From the options given below, circle the most appropriate option. In the space provided below, write the logic behind the selected answer.