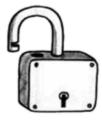

### NID 2011 - 2012

NATIONAL INSTITUTE OF DESIGN | GDPD | DESIGN APTITUDE TEST/2011.12

PAGE 5 OF 12

Q3B. Carefully look at the images of four absurd locks. Each of these image illustrate a thought. Out of given five thoughts, two are most appropriate as statement. Mark (√) these two.

- a) ...the frustrated two!
- b) ...a spinning lock
- c) ...in search of a system
- d) ...good only to be hanged
- e) ...a dancing hook!

**PAGE 6** OF 12

NATIONAL INSTITUTE OF DESIGN | GDPD | DESIGN APTITUDE TEST/2011.12