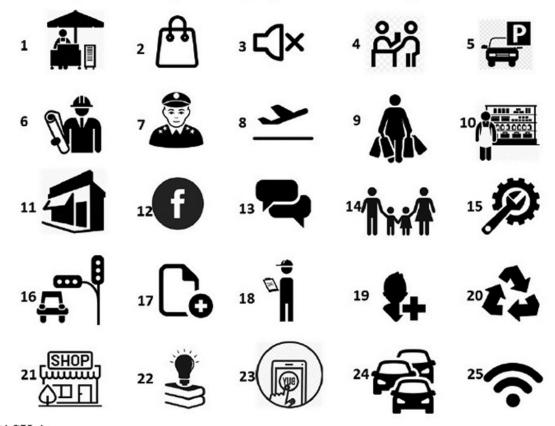

Page 9 of 16

Q5. Create a story that can be represented by any of the twelve icons given below.

#### TASK A

In the 12 boxes, draw the icons in the sequence of the story

(6 marks)

Page 10 of 16

| TASK B Write your story below. | (9 marks) |
|--------------------------------|-----------|
|                                |           |
|                                |           |
|                                |           |
|                                |           |
|                                |           |
|                                |           |
|                                |           |
|                                |           |
|                                |           |
|                                |           |
|                                |           |
|                                |           |
|                                |           |
|                                |           |
|                                |           |
|                                |           |