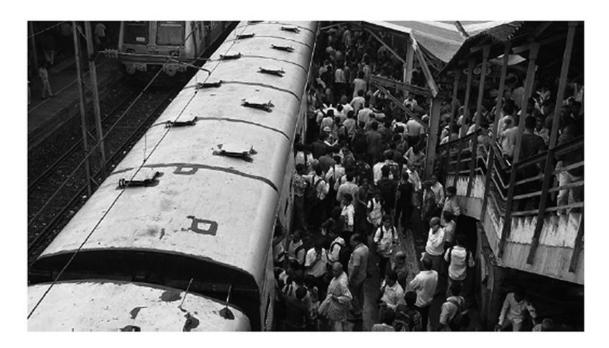

4-IDDS/XX-XIX/I Page 3 of 16 7 / 2

Q2. Sketch and explain two concepts on enhancing the user experience in the context of the image given below. (15 marks)

| Concept 1 |  |  |
|-----------|--|--|
|           |  |  |
|           |  |  |
|           |  |  |
|           |  |  |
|           |  |  |
|           |  |  |
|           |  |  |
|           |  |  |
|           |  |  |
|           |  |  |
|           |  |  |
|           |  |  |
|           |  |  |
|           |  |  |
|           |  |  |
|           |  |  |
|           |  |  |

| Concept 2 |  |
|-----------|--|
|           |  |
|           |  |
|           |  |
|           |  |
|           |  |
|           |  |
|           |  |
|           |  |
|           |  |
|           |  |
|           |  |
|           |  |
|           |  |
| Concept 1 |  |
| Concept 1 |  |
|           |  |
|           |  |
|           |  |
|           |  |
|           |  |
| Concept 2 |  |
|           |  |
|           |  |
|           |  |
|           |  |
|           |  |