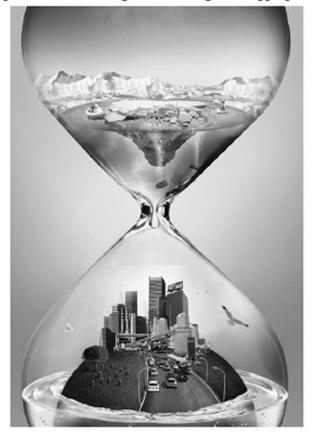

### Domain Specific Test - Inter-Disciplinary Design Studies

Questions 1 to 7 are of subjective type. Do not write your name anywhere in the booklet. This will lead to disqualification.

Q1. Give your interpretation of the image below and give an appropriate proverb for it.

(5 marks)

| Interpretation |  |  |  |
|----------------|--|--|--|
|                |  |  |  |
|                |  |  |  |
|                |  |  |  |
|                |  |  |  |
|                |  |  |  |
|                |  |  |  |
| Proverb:       |  |  |  |